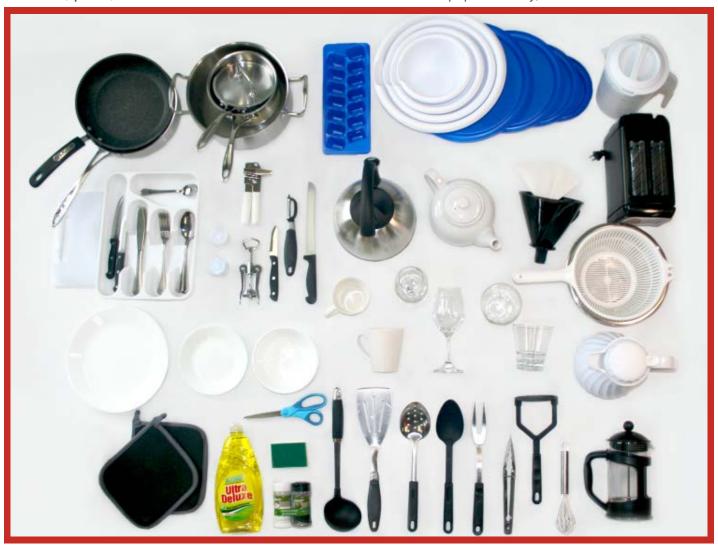

### KITCHEN EQUIPMENT PER VEHICLE

- Aluminum baking tray
- Assorted kitchen utensils
- Can opener
- Colander
- Corkscrew
- Cutlery tray
- Cutting board
- Dish cloth/tea towel/sponge
- Dish soap
- Guest dinner set (1)
- Juice container
- Microwavable glass container
- Mixing bowl
- Pots, pans, and kettle

- Tea pot
- Thermos with filter or french press
- Toaster
- Salt and pepper set
- Vegetable peeler

# **EQUIPMENT PER PERSON**

- Coffee mug
- Cutlery set
- Dinner set
- Egg cup
- Glass
- Steak knife

Kitchen equipment only, available for \$50 flat fee.