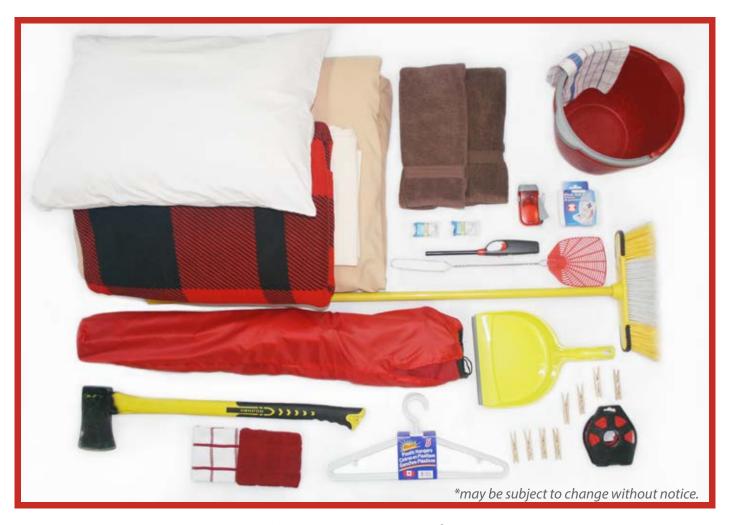

# **EQUIPMENT PER VEHICLE**

- Axe
- Broom and dust pan
- Bucket
- Clothes hangers
- Clothes pins
- First Aid Kit
- Flashlight
- Fly swatter
- Gas lighter
- Wastebasket

#### **EQUIPMENT PER PERSON**

- Bed sheet
- Duvet
- Fleece blanket
- Lawn chair
- Pillow and pillow case
- 1 Hand towel
- 2 Bath towels